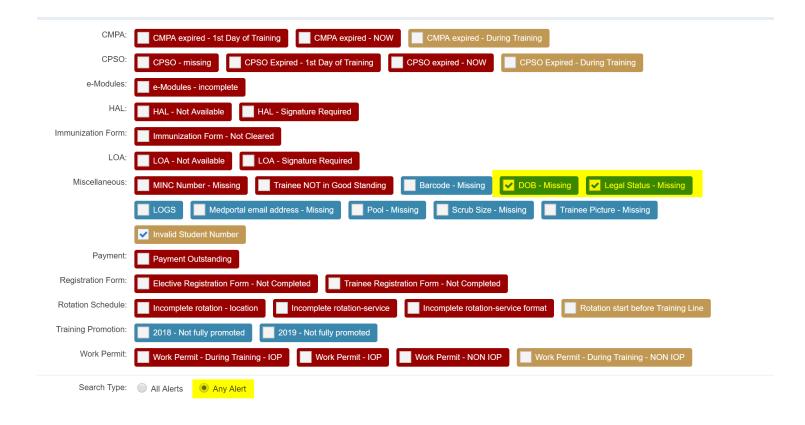

## How to Filter on the Alerts to Search on:

Note: If you filter on more than 1 alert at the same time, you must click on "any alert" at the bottom of the alert options.