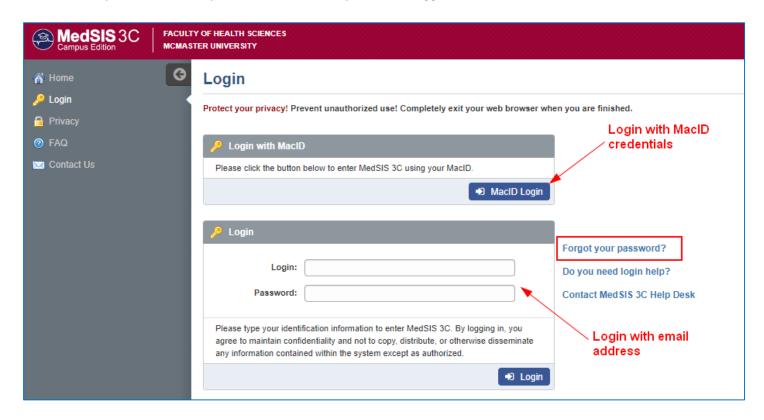

### **LOGGING INTO MEDSIS**

To access MedSIS, please go to <a href="https://medsis.mcmaster.ca">https://medsis.mcmaster.ca</a>
There are two options for logging into MedSIS:

#### Option 1: Login with MacID (if you do not have a MacID, please skip to Option 2)

- 1. Click on the MacID Login button near the top of the screen.
- 2. Use your MacID credentials to login.

#### Option 2: Login (using email)

- 1. Click on the "Forgot Your Password" link and submit your email address.
- 2. You will receive an email from <a href="medsis@mcmaster.ca">medsis@mcmaster.ca</a> with a link to create a password.
- 3. Once you create a new password and submit, you will be logged into MedSIS.