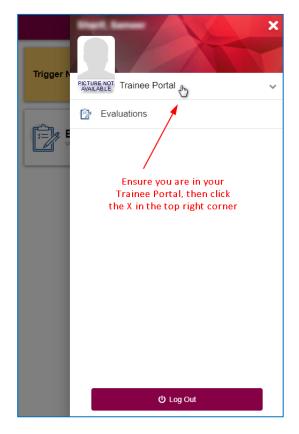

|             | Evaluation Type         | × |
|-------------|-------------------------|---|
| Q Search    |                         |   |
|             | Learner ITER Evaluation |   |
|             |                         |   |
|             | Faculty Evaluation      |   |
|             | Learner WBA Evaluation  |   |
|             |                         |   |
|             |                         |   |
|             | Select CBME Evaluation  |   |
|             |                         |   |
|             |                         |   |
|             |                         |   |
|             |                         |   |
|             |                         |   |
| 🥒 Clear All |                         |   |
|             |                         |   |