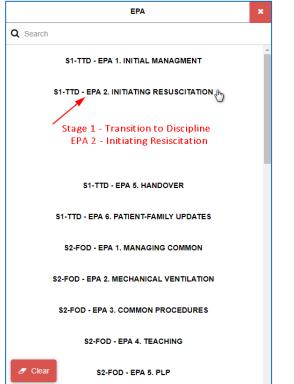

| ← 🕋 Trigger New Evaluation                                                                                       | ≡   |
|------------------------------------------------------------------------------------------------------------------|-----|
| Evaluation Type<br>CBME Evaluation                                                                               | ~   |
| Trainee(Evaluatee)                                                                                               | ~   |
| Learning Path<br>Critical Care Medicine - CBME v1.0 (01-JUL-18)                                                  | ~   |
| Activity<br>Rotation: Emergency Medicine, Location: Hamilton Health Sciences,<br>Period: 12-Feb-2019/30-Jun-2019 | ~   |
| EPA (h)                                                                                                          | ~   |
| Eval Form                                                                                                        | ~   |
| Supervisor(Evaluator)                                                                                            | ~   |
| Select the EPA from the drop down                                                                                | ger |
| - 🕋 Trigger New Evaluation                                                                                       | ≡   |
| Evaluation Type<br>CBME Evaluation                                                                               | ~   |

| Evaluation Type<br>CBME Evaluation                                                                               | ~   |
|------------------------------------------------------------------------------------------------------------------|-----|
| Trainee(Evaluatee)                                                                                               | ~   |
| Learning Path<br>Critical Care Medicine - CBME v1.0 (01-JUL-18)                                                  | ~   |
| Activity<br>Rotation: Emergency Medicine, Location: Hamilton Health Sciences,<br>Period: 12-Feb-2019/30-Jun-2019 | ~   |
| EPA<br>S1-TTD - EPA 2. INITIATING RESUSCITATION                                                                  | ~   |
| Eval Form<br>RC - FORM 1                                                                                         | ~   |
| Supervisor(Evaluator)                                                                                            | ~   |
| Select the Supervisor and then trigger the<br>form                                                               |     |
|                                                                                                                  |     |
|                                                                                                                  |     |
| A Trig                                                                                                           | ger |