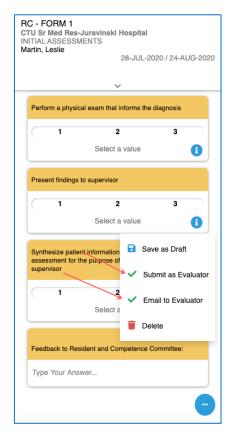

| McMas      |  |
|------------|--|
| University |  |

| ← ☆                                                                                                           | Evaluation Form              |  |  |
|---------------------------------------------------------------------------------------------------------------|------------------------------|--|--|
| RC - FORM 1<br>Emergency Medicine-Hamilton Health Sciences<br>INITIATING RESUSCITATION<br>Ladhani, Moyez BA   |                              |  |  |
| Eddhani, Moyez Bry                                                                                            | 12-FEB-2019 / 30-JUN-20      |  |  |
| Please note this form is intended for training purposes and will be purged at the end of the training period. |                              |  |  |
| Contextual Variables                                                                                          | Complete as much of the form |  |  |
| Condition                                                                                                     | as required                  |  |  |
| Select                                                                                                        | ~                            |  |  |
| Context                                                                                                       |                              |  |  |
| Select                                                                                                        | ~                            |  |  |
| Additional Context Informa                                                                                    | tion:                        |  |  |
| Type Your Answer                                                                                              |                              |  |  |
| Based on this observation overall :                                                                           |                              |  |  |
| 1 2                                                                                                           | 3 4 Actions                  |  |  |
|                                                                                                               | Select a value               |  |  |

| RC - FORM 1<br>Emergency Medicine-Hamilton Health Sciences<br>INITIATING RESUSCITATION<br>Ladhani, Moyez BA<br>12-FEB-2019 / 30-JUN-2019 |       |                |            |     |
|------------------------------------------------------------------------------------------------------------------------------------------|-------|----------------|------------|-----|
|                                                                                                                                          | _     |                | IL I LO LO |     |
| Type Your A                                                                                                                              | nswer |                |            |     |
| Based on this observation overall :                                                                                                      |       |                |            |     |
| 1                                                                                                                                        | 2     | 3              | 4          | 5   |
|                                                                                                                                          |       | Select a value |            | 8 _ |
| The "i" button will display the assessment scale descriptions                                                                            |       |                |            |     |
| 1                                                                                                                                        |       | 2              |            | 3   |
| Legend                                                                                                                                   |       |                |            |     |
| 1. I had to do                                                                                                                           |       |                |            |     |
| 2. I had to talk them through                                                                                                            |       |                |            |     |
| 3. I needed to prompt                                                                                                                    |       |                |            |     |
| 4. I needed to be there just in case                                                                                                     |       |                |            |     |
| 5. I didn't need to be there                                                                                                             |       |                |            |     |