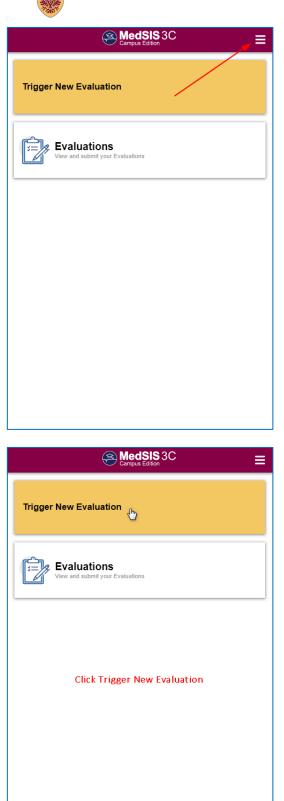

## How to Trigger a CBME Form on My Mobile Device

TARGET AUDIENCE: TRAINEES Updated July 28, 2020

| ← ☆             | Trigger New Evaluation  | ≡ |
|-----------------|-------------------------|---|
| Evaluation Type |                         | ~ |
| _               |                         |   |
|                 |                         |   |
|                 |                         |   |
|                 |                         |   |
|                 |                         |   |
|                 |                         |   |
|                 | liek on Evolution Tune  |   |
| (               | lick on Evaluation Type |   |
|                 |                         |   |
|                 |                         |   |
|                 |                         |   |
|                 |                         |   |
|                 |                         |   |