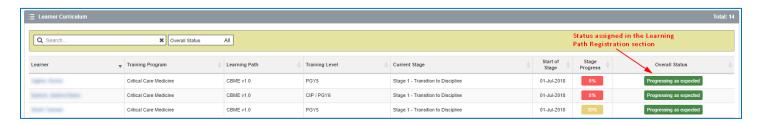

- Program Directors and Administrators will have access to all their trainees that are registered into a Learning Path. Academic Coaches and Committee Members will have access to only those trainees they have been assigned to.
- 3. The Stage Progress column is calculated based on completion of the EPAs. The Overall Status is assigned manually by Program Directors and Administrators. Click on a learner to view their individual progress dashboard.