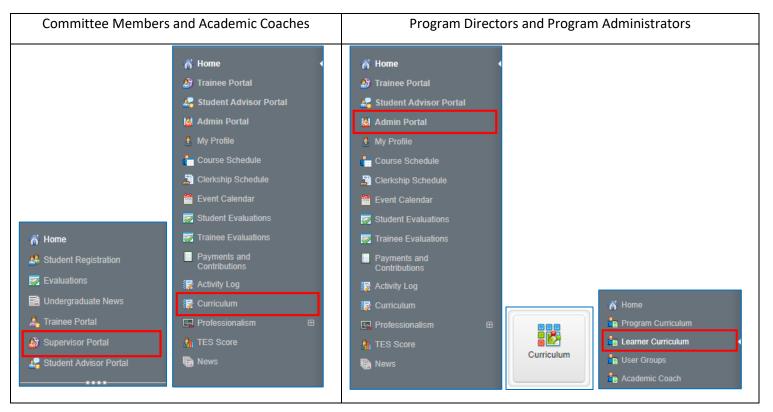

## How to View Trainee Progress – Accessing the Trainee CBME Dashboard

TARGET AUDIENCE: PROGRAM DIRECTORS, PROGRAM ADMINISTRATORS, COMMITTEE MEMBERS AND ACADEMIC COACHES

Updated January 6, 2021

1. Make appropriate selections from the left menu based on your role.

- Program Directors and Administrators will have access to all their trainees that are registered into a Learning Path. Academic Coaches and Committee Members will have access to only those trainees they have been assigned to.
- 3. The Stage Progress column is calculated based on completion of the EPAs. The Overall Status is assigned manually by Program Directors and Administrators. Click on a learner to view their individual progress dashboard.