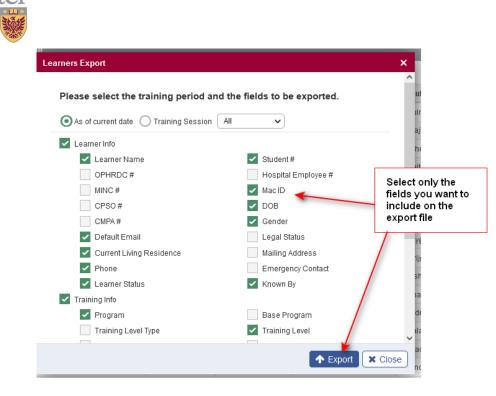

3. Select only the fields you want to include on the export file > Click Export.