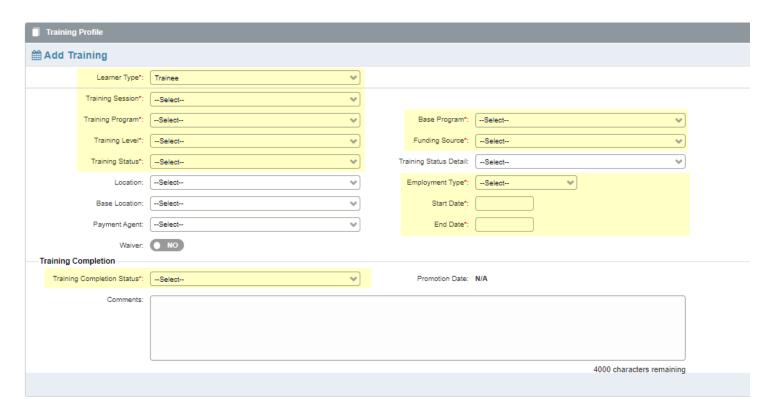

#### Step 6: Select "Add Training".

Step 7: Select Learner Type. Training lines will be different based on the learner type selected.

- Elective: A PGME Elective Learner
- Student: A Nursing, Graduate Studies, Midwifery or UGME Learner
- Trainee: A PGME Home Learner

**Step 8:** Fill in Training Profile Information and save.

#### All Training Lines have:

- Training Session
- Training Program
- Training Level
- Start and End Date
  - o For FHS Programs, the start date will always be "September 1" and the end date will be "August 31".
- Training Status
- Employment Type
- Training Completion Status

## PGME Home Trainees only:

- Base Program
- Funding Source