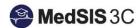

#### Step 6: Select "Add Training".

Step 7: Select Learner Type. Training lines will be different based on the learner type selected.

- Elective: A PGME Elective Learner
- Student: A Nursing, Graduate Studies, Midwifery or UGME Learner
- Trainee: A PGME Home Learner

**Step 8:** Fill in Training Profile Information and save.

#### All Training Lines have:

- Training Session
- Training Program
- Training Level
- Start and End Date
  - o For FHS Programs, the start date will always be "September 1" and the end date will be "August 31".
- Training Status
- Employment Type
- Training Completion Status

### PGME Elective Trainees only:

• Home School Training Information