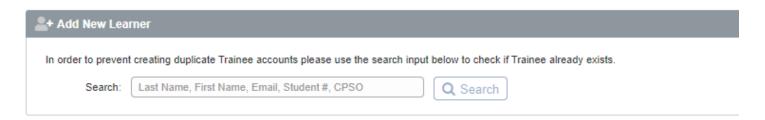

## Adding a New Learner

Step 1: To add training lines, click on the menu item called "Learner Registration".

Step 2: From the left-hand menu, select "New Learner".

**Step 3:** In order to prevent creating duplicate learner accounts, use the search input to check if the learner already exists. Search by name, email, CPSO, etc.

Tip: If the learner comes up, please do not add them! This means they have an existing profile and possibly training lines in MedSIS.