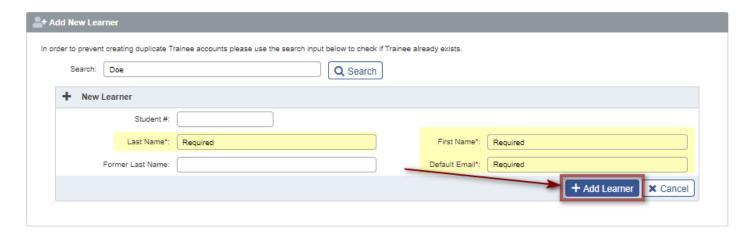

Step 4: If the user does not have any matches, click "Add New".

Step 5: Fill in the learner's information and then "Add Learner". Last name, first name and default email are required.