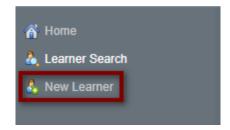

## Adding a New Learner

Step 1: To add training lines, click on the menu item called "Learner Registration".

Step 2: From the left-hand menu, select "New Learner".

**Step 3:** In order to prevent creating duplicate learner accounts, use the search input to check if the learner already exists. Search by name, email, CPSO, etc.