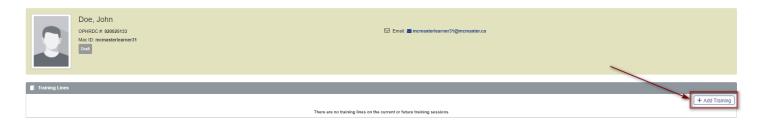

#### Step 6: Select "Add Training".

Step 7: Select Learner Type. Training lines will be different based on the learner type selected.

- Elective: A PGME Elective Learner
- Student: A Nursing, Graduate Studies, Midwifery or UGME Learner
- Trainee: A PGME Home Learner