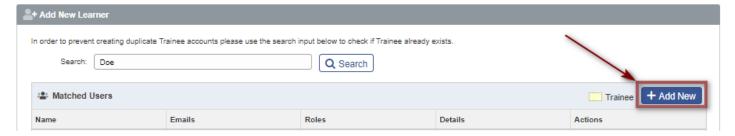

Step 4: If the user does not have any matches, click "Add New".

Step 5: Fill in the learner's information and then "Add Learner". Last name, first name and default email are required.