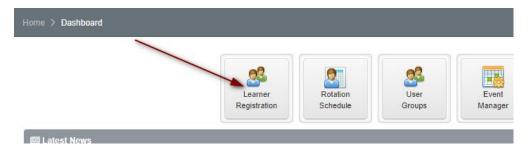

## Adding a New Learner

Step 1: To add training lines, click on the menu item called "Learner Registration".

Step 2: From the left-hand menu, select "New Learner".

**Step 3:** In order to prevent creating duplicate learner accounts, use the search input to check if the learner already exists. Search by name, email, CPSO, etc.