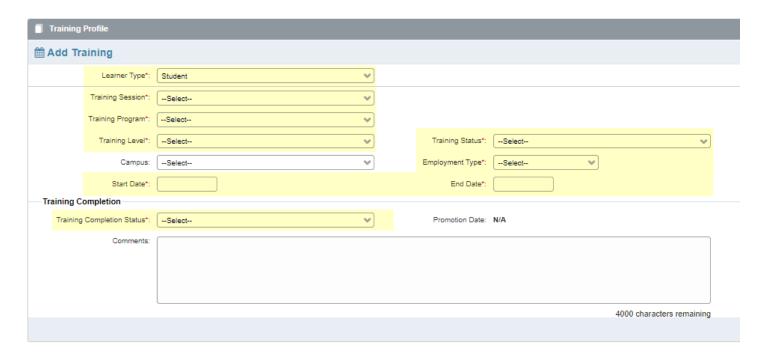

**Step 8:** Fill in Training Profile Information and save.

#### All Training Lines have:

- Training Session
- Training Program
- Training Level
- Start and End Date
  - o For FHS Programs, the start date will always be "September 1" and the end date will be "August 31".
- Training Status
- Employment Type
- Training Completion Status

## PGME Home Trainees only:

- Base Program
- Funding Source

### PGME Elective Trainees only:

• Home School Training Information