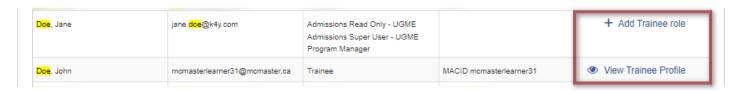

Tip: If the learner comes up, please do not add them! This means they have an existing profile and possibly training lines in MedSIS.

#### If the user DOES exist in matched users:

The system allows you to:

- 1. Add Trainee Role This will add a trainee (learner) role to the existing profile.
- 2. View Trainee Profile clicking on this will open the learner's profile in another tab.