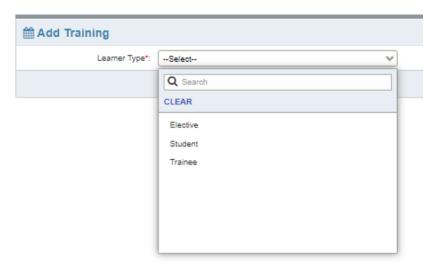

#### Step 6: Select "Add Training".

Step 7: Select Learner Type. Training lines will be different based on the learner type selected.

- Elective: A PGME Elective Learner
- Student: A Nursing, Graduate Studies, Midwifery or UGME Learner
- Trainee: A PGME Home Learner