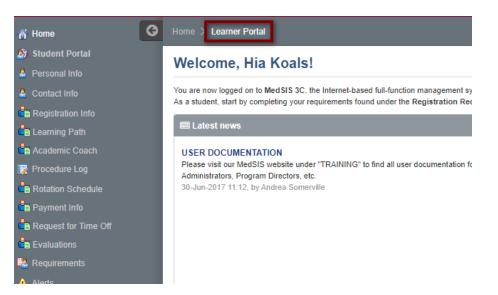

#### Knowing Which Portal You are in

When you log in, the learner profile will open now.

To know which profile you are in, look at the dark grey banner above "Welcome, your name".

#### Next to $\xrightarrow{Home}$ will be the portal you are in.

# Switching Between Portals

To switch out of the leaner profile, click "Student Portal" on the left-hand menu.

| 🔊 Student Portal      |  |
|-----------------------|--|
| ard a shirt of the    |  |
| Personal Info         |  |
| Contact Info          |  |
| Registration Info     |  |
| Learning Path         |  |
| Academic Coach        |  |
| 😼 Procedure Log       |  |
| Rotation Schedule     |  |
| Payment Info          |  |
| Request for Time Off  |  |
| Evaluations           |  |
| Requirements          |  |
| Alerts                |  |
| 脖 Activity Log        |  |
| Letters               |  |
| Гн Hospital Details   |  |
| 🗮 Event Calendar      |  |
| Health Screen Records |  |
| Bocument Repository   |  |
| Rews                  |  |