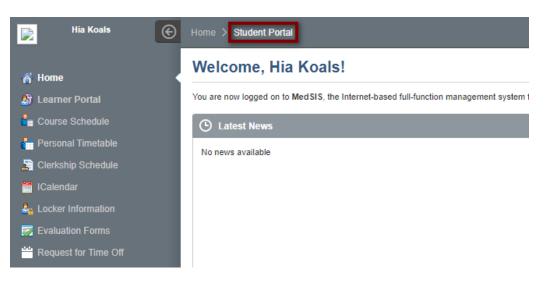

#### Knowing Which Portal You are in

When you log in, the learner profile will open now.

To know which profile you are in, look at the dark grey banner above "Welcome, your name".

#### Next to $\xrightarrow{Home}$ will be the portal you are in.

#### To switch out of the student profile, click "Learner Portal" on the left-hand menu.

| ñ          | Home                       |
|------------|----------------------------|
| <b>8</b> 7 | Learner Portal             |
| <b>4</b> . | Course Schedule            |
| đ.         | Personal Timetable         |
| 2          | Clerkship Schedule         |
| <b>**</b>  | ICalendar                  |
| <u>2</u> 6 | Locker Information         |
|            | Evaluation Forms           |
| <u></u>    | Request for Time Off       |
|            | Clinical Placement Manager |
| లై         | Immunization               |
| è.         | Contact Info               |
|            | Requirement Documents      |
|            | Letter of Good Standing    |
| •          | News                       |
|            | ·                          |