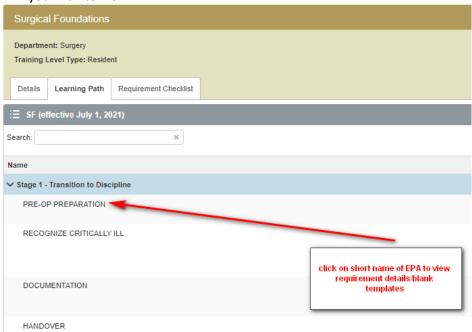

#### How to View/Download Blank Templates:

• Upon opening your learning path, you will see all stages/current version EPAs . Click on the "short name" of the EPA you wish to view.

• To view a blank version of the EPA form, click on "Preview" from the "Details" tab (should default to this tab automatically).