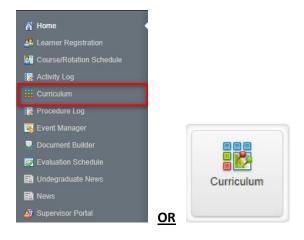

#### How to Access the Curriculum Module?

- Upon login, toggle to "Curriculum" in your left-hand navigation menu.
  - o NOTE: PDs with multiple roles please ensure that you are accessing your "Admin Portal".