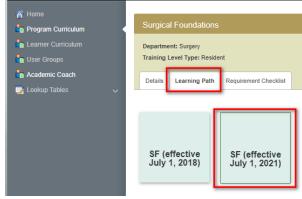

• Select "Program Curriculum", search for your program using the "Search" bar and click on your program's name under the "Description" heading.

- Toggle to the "Learning Path" tab and click on your current learning path to open your program requirements.
  - NOTE: programs who have versioned will have multiple learning paths available. Click on the one with the most recent "effective date" to view current requirements.