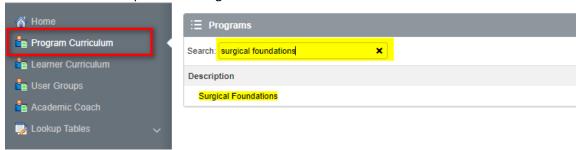

• Select "Program Curriculum", search for your program using the "Search" bar and click on your program's name under the "Description" heading.

- Toggle to the "Learning Path" tab and click on your current learning path to open your program requirements.
  - NOTE: programs who have versioned will have multiple learning paths available. Click on the one with the most recent "effective date" to view current requirements.