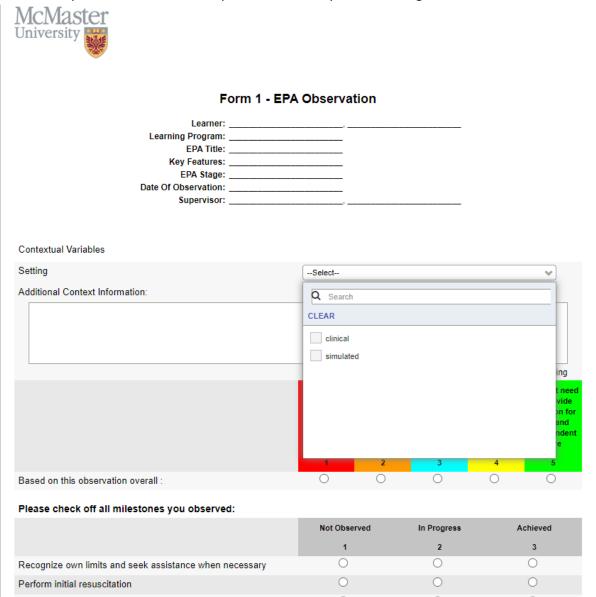

• Once you select "Preview" a new window will open with a blank template. The template will show all contextual variable dropdowns and milestones specific to the EPA you are viewing.