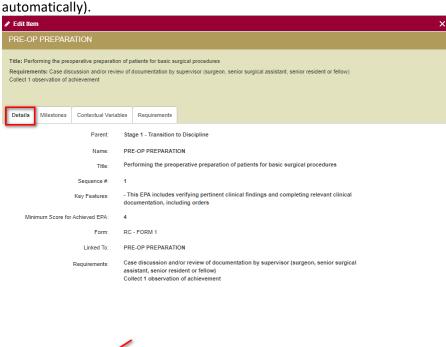

#### How to View/Download Blank Templates:

• Upon opening your learning path, you will see all stages/current version EPAs . Click on the "short name" of the EPA you wish to view.

• To view a blank version of the EPA form, click on "Preview" from the "Details" tab (should default to this tab automatically).

• Once you select "Preview" a new window will open with a blank template. The template will show all contextual variable dropdowns and milestones specific to the EPA you are viewing.