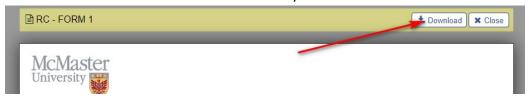

### **How to Download Blank Copies to PDF Format**

• On the same window with the blank form, you have options on the top to "Download" or "Close". Click on "Download to save a PDF version of the form to your device.