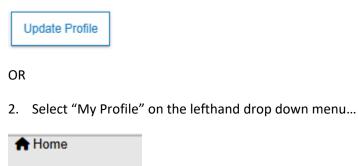

## **USER PROFILE**

To update your user profile in the Forms Manager, you can either...

1. Select "Update Profile" on your FHS Forms Homepage...

Available Forms

📧 My Profile

**Note for Internal Users**: If you are an internal McMaster medical learner, most of your profile information is being informed by your MedSIS profile. Fields that are informed by MedSIS will be greyed out. If any of the information is incorrect in your profile, it will need to be updated in your MedSIS profile. It will take 24 hrs. for corrections to sync to the Forms Manager.